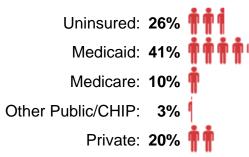

### **Patient Insurance Status**

Total Patients Served in 2018: **125,117** 

Total Patient Visits in 2018: **433,412** 

Medical Visits = 368,637
Dental Visits = 27,992

Behavioral Health = 28,510

County-level Economics Activity Driven by Health Centers in Your District, 2018

#### **Patient Income Level**

Over 200% FPL: 13% 📍

Data sources: 2018 UDS data and most recent audit as provided by health centers/ Economic multipliers provided by IMPLAN.

Texas Association of Community Health Centers, Inc.